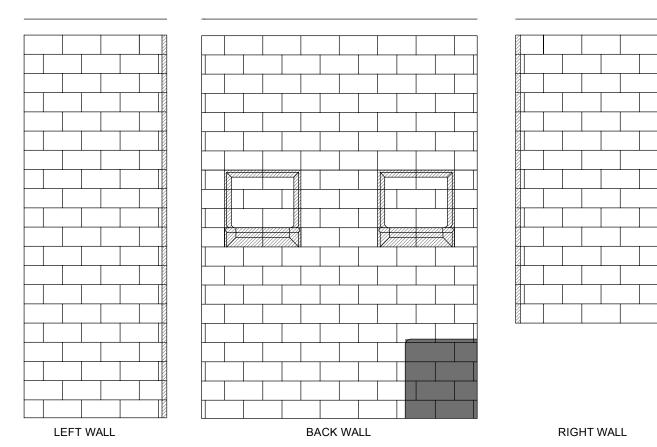

## **ACCENT TILE ORDER FORM: 4LBSS6030 LH**

| Cannot | ha | Inlay  | haı | or | Accen  | tad |
|--------|----|--------|-----|----|--------|-----|
| Carmot | חב | IIIIay | /CU | OI | ACCELL | เธน |

Cannot be Accented

Cannot be Inlayed

- 1. Mark the color number (1, 2 or 3) on each tile to be accented in that color. Notice: the shaded tiles may not be available for accent according to the key above.
- 2. Choose accent color(s) from either the RAL color chart provided or any custom color chip or sample you provide. Please send three samples of each color.

#1 \_\_\_\_\_ Qty: \_\_\_\_ #2 \_\_\_\_ Qty: \_\_\_\_ #3 \_\_\_\_ Qty: \_\_\_\_

follow this system with 4, 5 etc.)

Tiles colored Total: \_\_\_\_\_\_(If you have additional colors,

3. Cost: \_\_\_\_ # of tiles (partial or full) x \$ per tile = Total \$